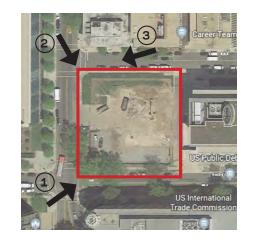

**Street-View Photos** 

1. 6th Street SW and E Street SW

2. 6th Street SW and School Street SW

3. School Street SW