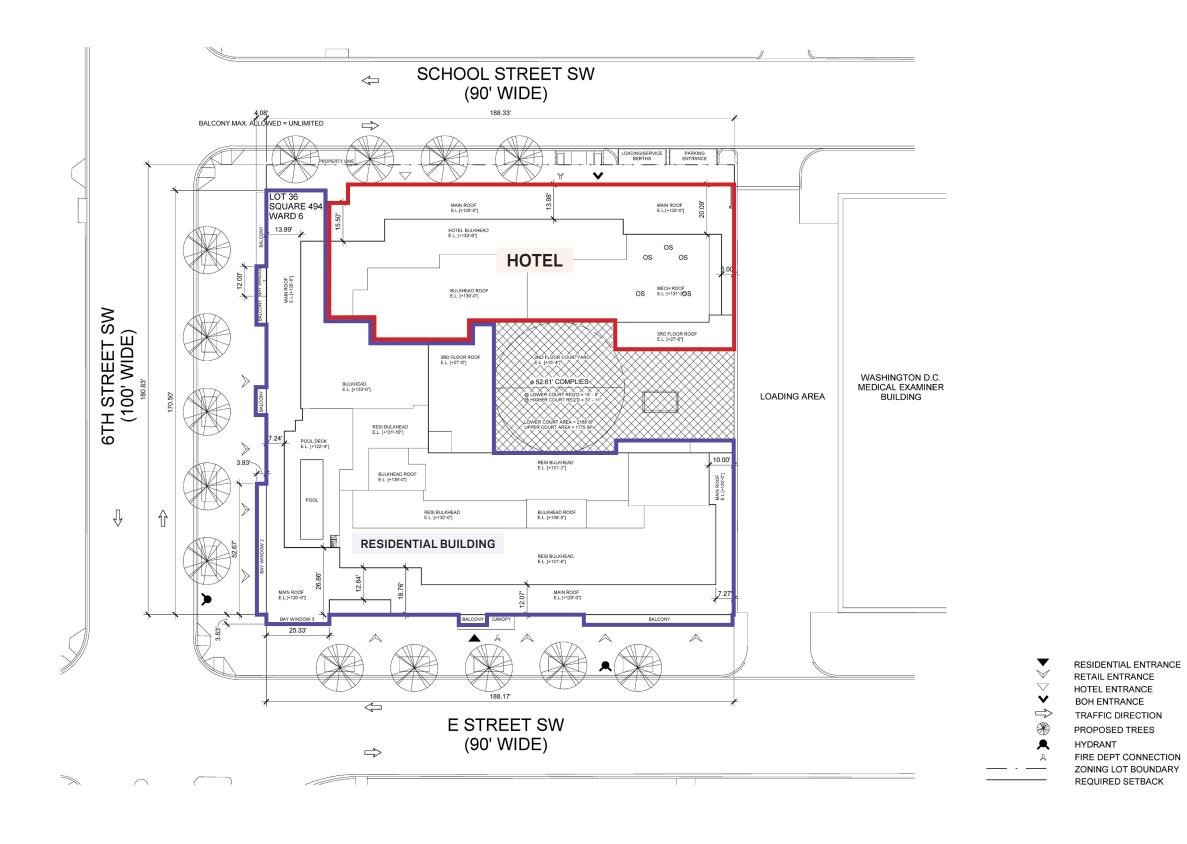

## 550 School Street SW (Square 494, Lot 36)

**Application to Board of Zoning Adjustment** 

22 July 2019 | Application to Board of Zoning Adjustment 555 E Street citizenM and CityPartners DC

**fx**<u>collaborative</u>