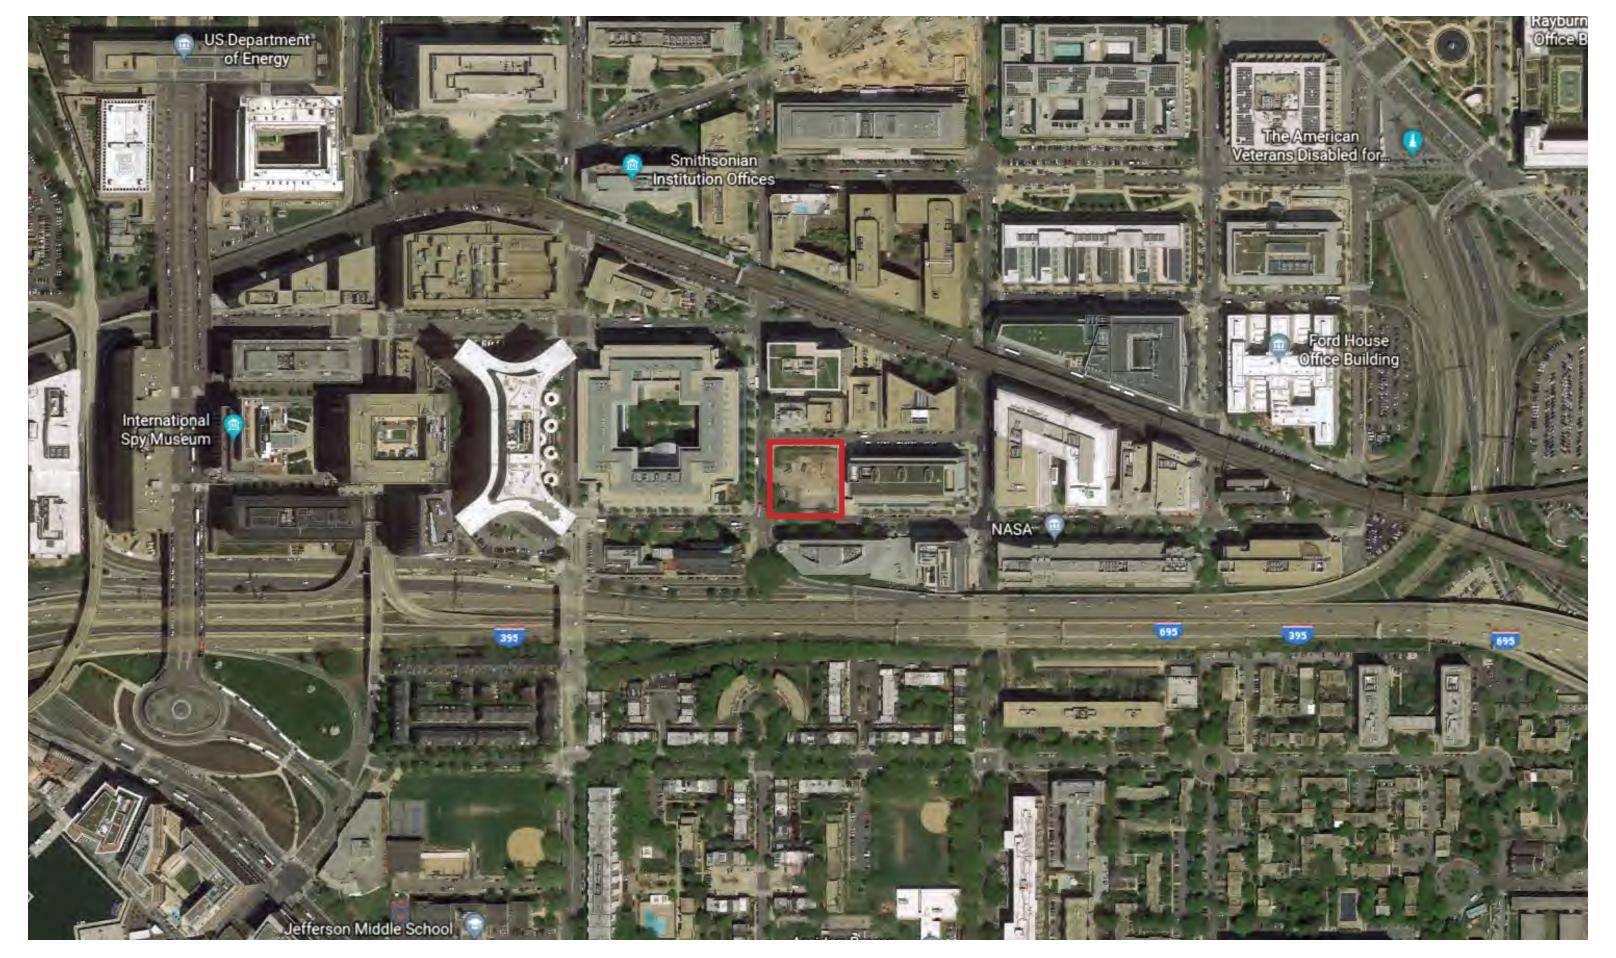

## 550 School Street SW (Square 494, Lot 36)

**Application to Board of Zoning Adjustment** 

22 July 2019 | Application to Board of Zoning Adjustment 555 E Street citizenM and CityPartners DC

**fx**<u>collaborative</u>