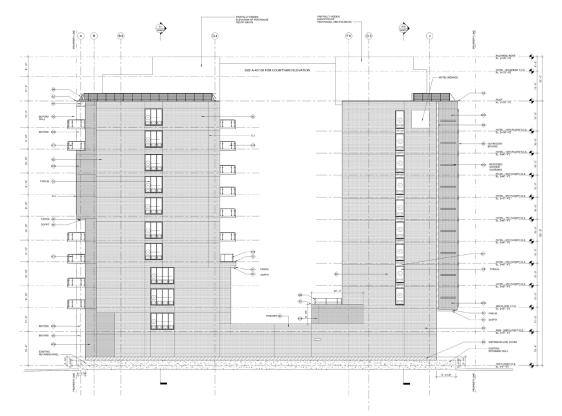

## 2. South Elevation

4. East Elevation

**Building Elevations** 

North Building Elevation

2. 6th Street SW and School Street SW

3. School Street SW

1. 6th Street SW and E Street SW

4. E Street SW