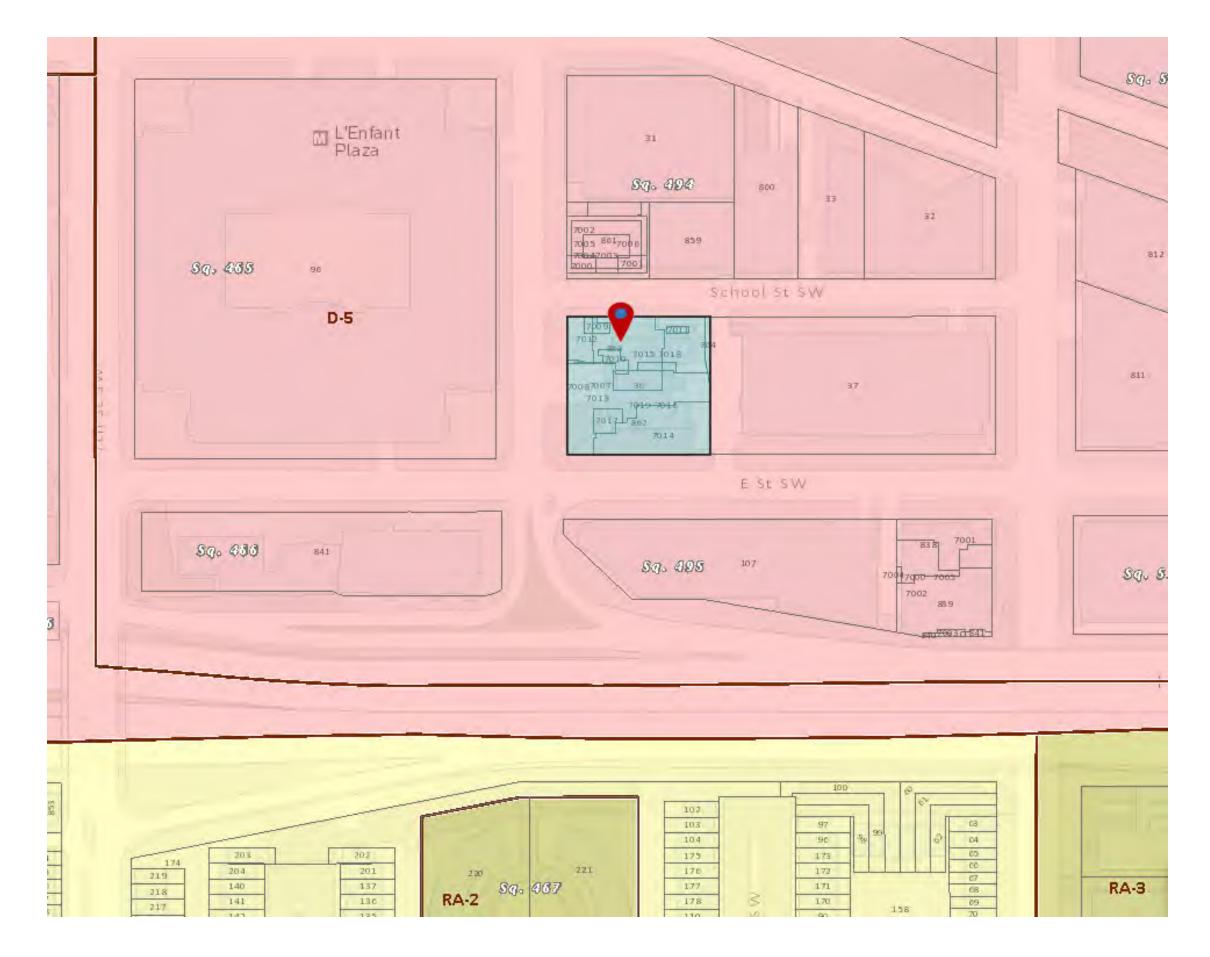

## 550 School Street SW (Square 494, Lot 36)

**Application to Board of Zoning Adjustment** 

22 July 2019 | Application to Board of Zoning Adjustment 555 E Street citizenM and CityPartners DC

**fx**<u>collaborative</u>