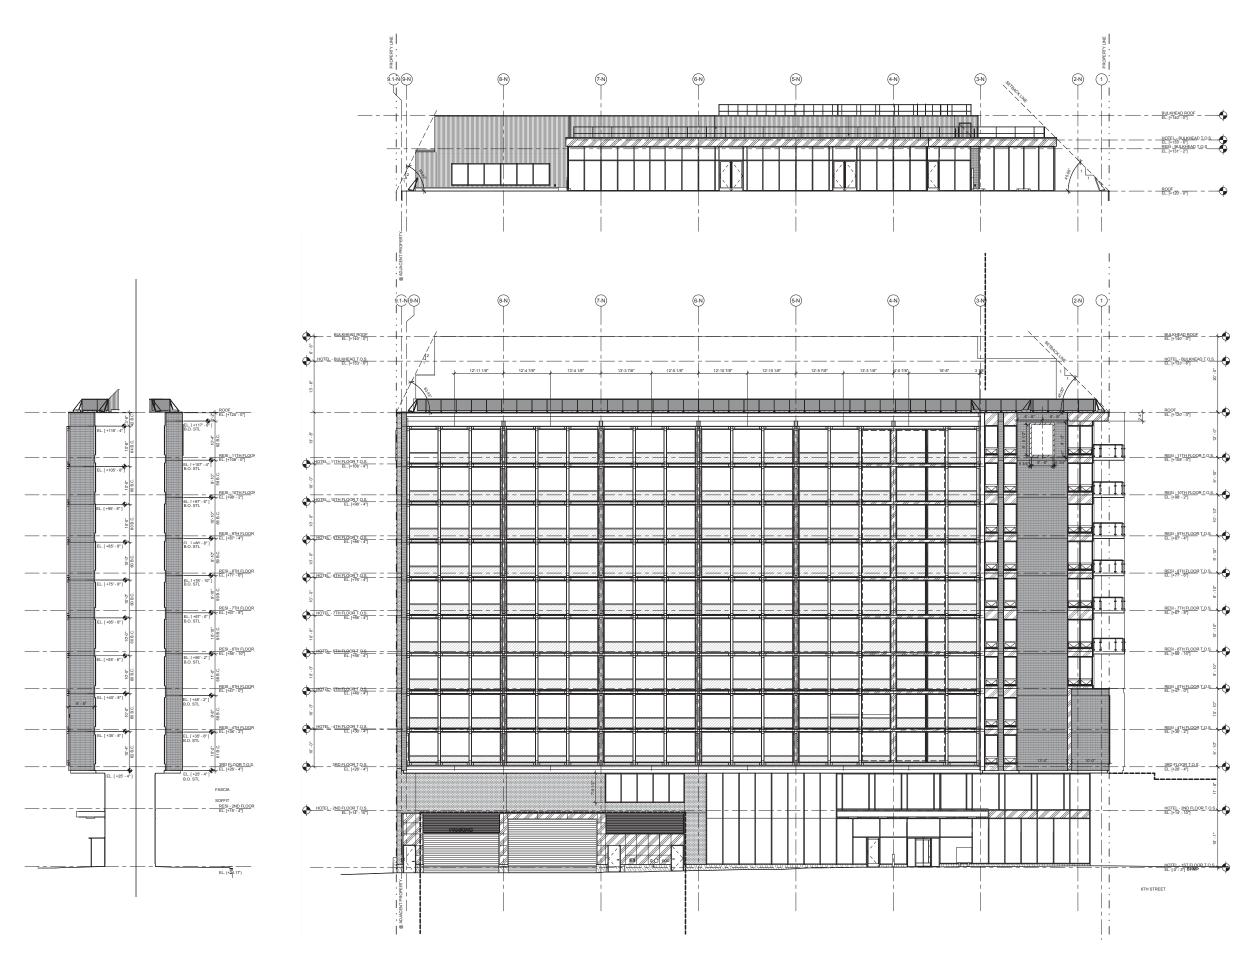

## 1. North Elevation

## 2. South Elevation

4. East Elevation

**Building Elevations** 

North Building Elevation

2. 6th Street SW and School Street SW

3. School Street SW

1. 6th Street SW and E Street SW

4. E Street SW