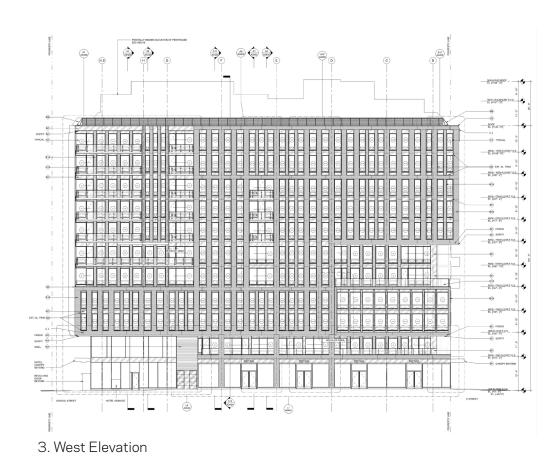

## 2. South Elevation

4. East Elevation

**Building Elevations** 

North Building Elevation

2. 6th Street SW and School Street SW

3. School Street SW

1. 6th Street SW and E Street SW

4. E Street SW