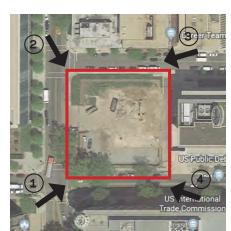

## 2. South Elevation

4. East Elevation

**Building Elevations** 

North Building Elevation

2. 6th Street SW and School Street SW

3. School Street SW

1. 6th Street SW and E Street SW

4. E Street SW